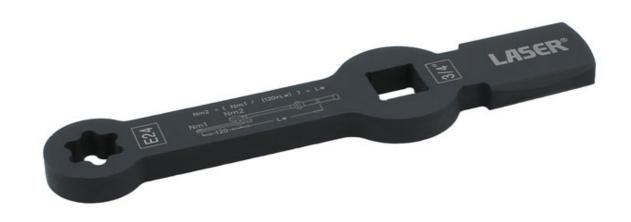

## **Brake Caliper Wrench E24 - HGV**

3/4"D brake caliper wrench for releasing and refitting brake caliper mounting bolts on commercial vehicles. These caliper mounting bolts are tightened to very high torque figures, this slogging wrench, designed with a 3/4" drive and two impact striking faces, is designed to get the bolts loose.

## **Additional Information**

- Size: Torx® E24 x 3/4"D
- Applications: MAN TGA, TGS, TGX.
- When using in combination with a torque wrench, always use the correction factor formula that is etched on the wrench. Use with 3/4" drive torque wrench.
- Smaller sizes available, Part Nos. 8341 (E18), 8342 (E20).
- · Part of a set of brake caliper wrenches, Part No. 7160.