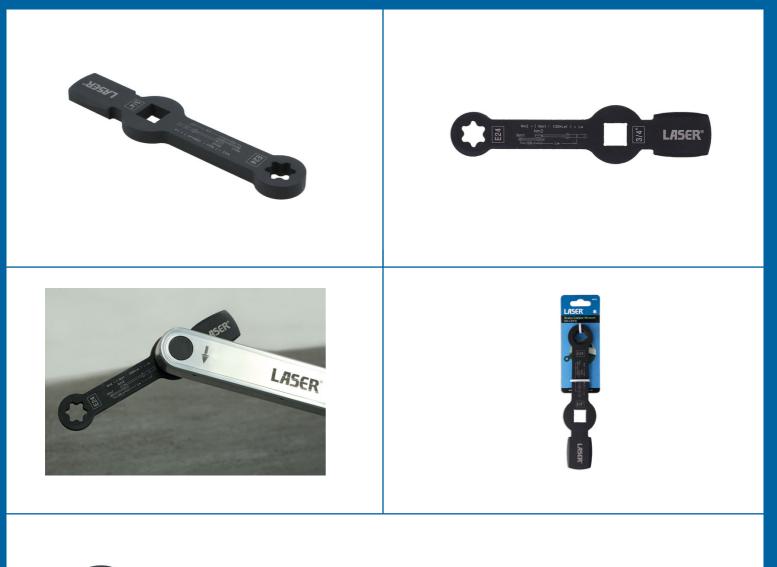

## **Brake Caliper Wrench E24 - HGV**

3/4"D brake caliper wrench for releasing and refitting brake caliper mounting bolts on commercial vehicles. These caliper mounting bolts are tightened to very high torque figures, this slogging wrench, designed with a 3/4" drive and two impact striking faces, is designed to get the bolts loose.

## **Additional Information**

- Size: Torx® E24 x 3/4"D
- Applications: MAN TGA, TGS, TGX.
- When using in combination with a torque wrench, always use the correction factor formula that is etched on the wrench. Use with 3/4" drive torque wrench.
- Smaller sizes available, Part Nos. 8341 (E18), 8342 (E20).
- · Part of a set of brake caliper wrenches, Part No. 7160.